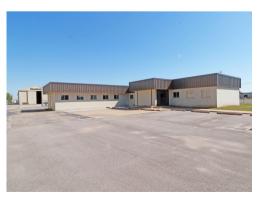

## FOR LEASE

# CRANED MANUFACTURING / WAREHOUSE / STORAGE SPACE

640 W. 41st Street | Tulsa, OK 74107

- 42,123 ± SF Total Building Space
- 480v, 3 Phase, 1200 AMP Service
- 1 ± Acre Yard Area
- 2 ± Acres also available
- Extra Warehouse & Office space available
- Industrial Medium (IM) Zoning
- Easy access to all major highways









### PROPERTY FEATURES

#### • 42,123 ± SF TOTAL BUILDING AREA

-37,350 ± SF Shop Building

-4,773 ± SF Freestanding Office Building

#### • Bay #1

-(3) 2-Ton Overhead Cranes

-Hooke Height: 19'

-Craneway Width: 26'

-Bay Width: 28'

-(1) 20' x 15' Drive-In Door

-(1) 14' x 16' Drive- In Door

#### • Bay #2

-(3) 15-Ton Overhead Cranes

-(3) 1-Ton Jib Cranes

-Hook Height: 19'

-Craneway Width: 47'

-Bay Width: 50'

-(2) 18' x 20' Drive-In Doors

#### Bay #3

-(3) 2-Ton Overhead Cranes

-Hook Height: 20'

-Craneway Width: 26'

-Bay Width: 50'

-(1) 14' x 16' Drive-In Door

-(1) 15' x 15' Drive-In Door

#### Bay #4

-(1) 15- Ton Overhead Crane

-(2) 40-Ton Overhead Cranes

-(1) 1-Ton Jib Crane

-Hook Height: 21'

-Craneway Width: 26'

-Bay Width: 54'

-(1) 20' x 20' Drive-In Door

-(