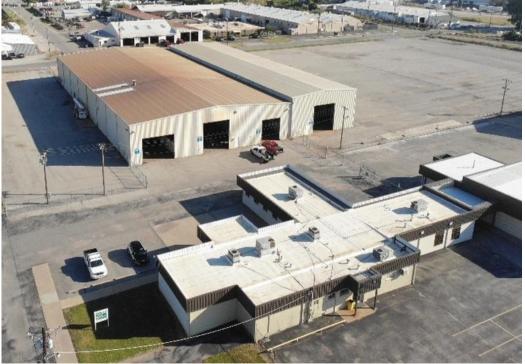

## PROPERTY PHOTOS

#### • 42,123 ± SF TOTAL BUILDING AREA

-37,350 ± SF Shop Building

-4,773 ± SF Freestanding Office Building