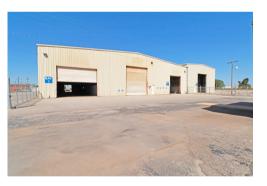

## FOR LEASE

# CRANED MANUFACTURING / WAREHOUSE / STORAGE SPACE

640 W. 41st Street | Tulsa, OK 74107

- 42,123 ± SF Total Building Space
- 480v, 3 Phase, 1200 AMP Service
- 1 ± Acre Yard Area
- 2 ± Acres also available
- Extra Warehouse & Office space available
- Industrial Medium (IM) Zoning
- Easy access to all major highways









### PROPERTY FEATURES

#### • 42,123 ± SF TOTAL BUILDING AREA

-37,350 ± SF Shop Building

-4,773 ± SF Freestanding Office Building

#### • Bay #1

-(3) 2-Ton Overhead Cranes

-Hooke Height: 19'

-Craneway Width: 26'

-Bay Width: 28'

-(1) 20' x 15' Drive-In Door

-(1) 14' x 16' Drive- In Door

#### • Bay #2

-(3) 15-Ton Overhead Cranes

-(3) 1-Ton Jib Cranes

-Hook Height: 19'

-Craneway Width: 47'

-Bay Width: 50'

-(2) 18' x 20' Drive-In Doors

#### Bay #3

-(3) 2-Ton Overhead Cranes

-Hook Height: 20'

-Craneway Width: 26'

-Bay Width: 50'

-(1) 14' x 16' Drive-In Door

-(1) 15' x 15' Drive-In Door

#### Bay #4

-(1) 15- Ton Overhead Crane

-(2) 40-Ton Overhead Cranes

-(1) 1-Ton Jib Crane

-Hook Height: 21'

-Craneway Width: 26'

-Bay Width: 54'

-(1) 20' x 20' Drive-In Door