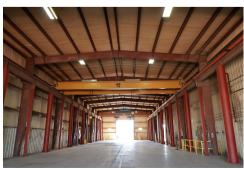

## PROPERTY PHOTOS

#### • 42,123 ± SF TOTAL BUILDING AREA

-37,350 ± SF Shop Building

-4,773 ± SF Freestanding Office Building

#### • Bay #1

-(3) 2-Ton Overhead Cranes

-Hooke Height: 19'

-Craneway Width: 26'

-Bay Width: 28'

-(1) 20' x 15' Drive-In Door

-(1) 14' x 16' Drive- In Door

#### • Bay #2

-(3) 15-Ton Overhead Cranes

-(3) 1-Ton Jib Cranes

-Hook Height: 19'

-Craneway Width: 47'

-Bay Width: 50'

-(2) 18' x 20' Drive-In Doors

#### Bay #3

-(3) 2-Ton Overhead Cranes

-Hook Height: 20'

-Craneway Width: 26'

-Bay Width: 50'

-(1) 14' x 16' Drive-In Door

-(1) 15' x 15' Drive-In Door

#### Bay #4

-(1) 15- Ton Overhead Crane

-(2) 40-Ton Overhead Cranes

-(1) 1-Ton Jib Crane

-Hook Height: 21'

-Craneway Width: 26'

-Bay Width: 54'

-(1) 20' x 20' Drive-In Door