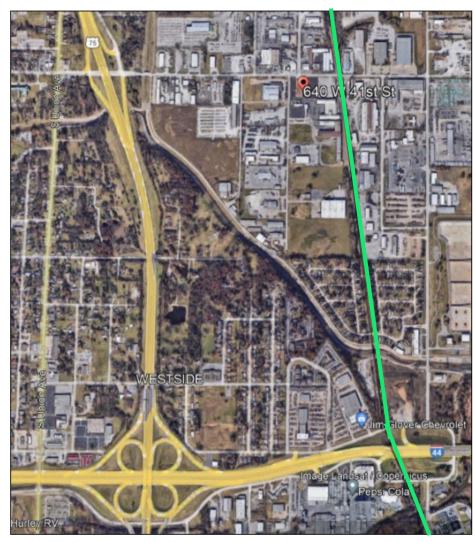

## TRAVEL TRIFECTA

for distribution

Yellow = Highways Green = Railroad

- North, South, East and West access to major highways.
- Railway spur next to property.
- 22 miles to The Port of Catoosa for international shipping distribution.