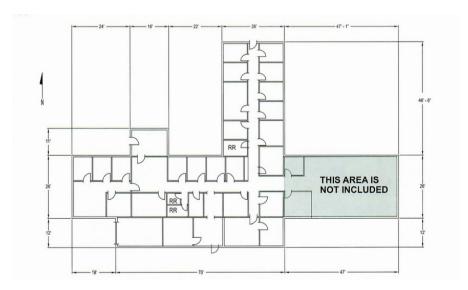

estanding Office Building

#### • Bay #1

-(3) 2-Ton Overhead Cranes

-Hooke Height: 19'

-Craneway Width: 26'

-Bay Width: 28'

-(1) 20' x 15' Drive-In Door

-(1) 14' x 16' Drive- In Door

#### • Bay #2

-(3) 15-Ton Overhead Cranes

-(3) 1-Ton Jib Cranes

-Hook Height: 19'

-Craneway Width: 47'

-Bay Width: 50'

-(2) 18' x 20' Drive-In Doors

#### Bay #3

-(3) 2-Ton Overhead Cranes

-Hook Height: 20'

-Craneway Width: 26'

-Bay Width: 50'

-(1) 14' x 16' Drive-In Door

-(1) 15' x 15' Drive-In Door

#### Bay #4

-(1) 15- Ton Overhead Crane

-(2) 40-Ton Overhead Cranes

-(1) 1-Ton Jib Crane

-Hook Height: 21'

-Craneway Width: 26'

-Bay Width: 54'

-(1) 20' x 20' Drive-In Door

-(1) 18' x 20' Drive-In Door

## PROPERTY PHOTOS















## PROPERTY FLOOR PLANS



#### **OFFICE SPACE**



**DRAWINGS NOT TO SCALE** 



## TRAVEL TRIFECTA

for distribution



Yellow = Highways Green = Railroad

- North, South, East and West access to major highways.
- Railway spur next to property.
- 22 miles to The Port of Catoosa for international shipping distribution.