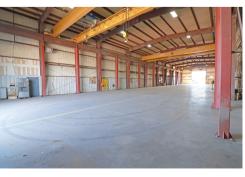

## PROPERTY PHOTOS

#### • 42,123 ± SF TOTAL BUILDING AREA

-37,350 ± SF Shop Building

-4,773 ± SF Freestanding Office Building

#### • Bay #1

-(3) 2-Ton Overhead Cranes

-Hooke Height: 19'

-Craneway Width: 26'

-Bay Width: 28'

-(1) 20' x 15' Drive-In Door

-(1) 14' x 16' Drive- In Door

#### • Bay #2

-(3) 15-Ton Overhead Cranes

-(3) 1-Ton Jib Cranes

-Hook Height: 19'

-Craneway Width: 47'

-Bay Width: 50'

-(2) 18' x 20' Drive-In Doors

#### Bay #3

-(3) 2-Ton Overhead Cranes

-Hook Height: 20'

-Craneway Width: 26'

-Bay Width: 50'

-(1) 14' x 16' Drive-In Door

-(1) 15' x 15' Drive-In Door

#### Bay #4

-(1) 15- Ton Overhead Crane

-(2) 40-Ton Overhead Cranes

-(1) 1-Ton Jib Crane

-Hook Height: 21'

-Craneway Width: 26'

-Bay Width: 54'

-(1) 20' x 20' Drive-In Door