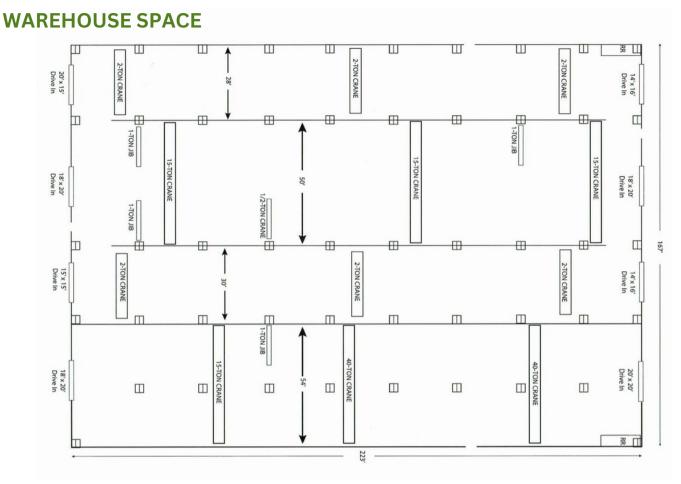

#### • Bay #1

-(3) 2-Ton Overhead Cranes

-Hooke Height: 19'

-Craneway Width: 26'

-Bay Width: 28'

-(1) 20' x 15' Drive-In Door

-(1) 14' x 16' Drive- In Door

#### • Bay #2

-(3) 15-Ton Overhead Cranes

-(3) 1-Ton Jib Cranes

-Hook Height: 19'

-Craneway Width: 47'

-Bay Width: 50'

-(2) 18' x 20' Drive-In Doors

#### Bay #3

-(3) 2-Ton Overhead Cranes

-Hook Height: 20'

-Craneway Width: 26'

-Bay Width: 50'

-(1) 14' x 16' Drive-In Door

-(1) 15' x 15' Drive-In Door

#### Bay #4

-(1) 15- Ton Overhead Crane

-(2) 40-Ton Overhead Cranes

-(1) 1-Ton Jib Crane

-Hook Height: 21'

-Craneway Width: 26'

-Bay Width: 54'

-(1) 20' x 20' Drive-In Door

-(1) 18' x 20' Drive-In Door